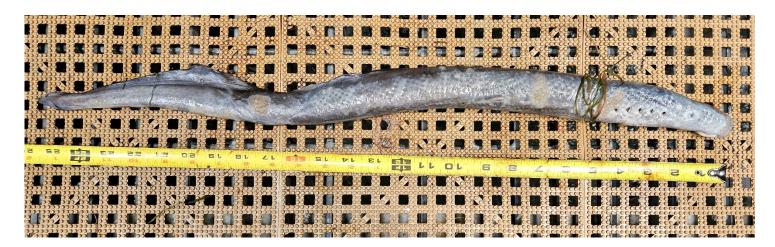

## SUBJECT: 23BON082 MFR AFF Valve 15 PL Mort

On the morning of 22 August, Columbia River Inter-Tribal Fish Commission (CRITFC) Biologists notified Bonneville Project Biologists of one lamprey mortality found on the valve 15 trash rack in the Adult Fish Facility (AFF). The fish were scanned for PIT tags, inspected, and returned to the river.

- A. Species Pacific Lamprey (Entosphenus tridentatus)
- B. Origin Unknown
- C. Length -67.3 cm
- D. Marks and tags None
- E. Marks and Injuries found on carcass None
- F. Cause and Time of Death Unknown
- G. Future and Preventative Measures None